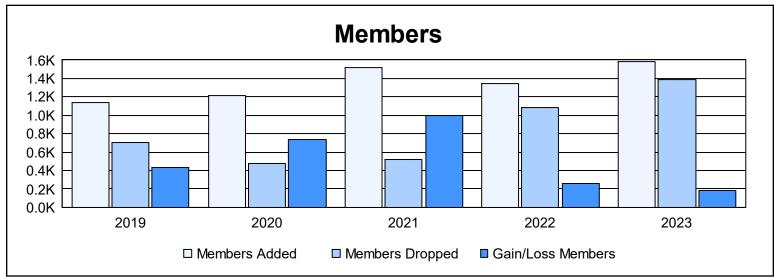

## As of June 2023 Cumulative

| Year      | New<br>Clubs | Dropped<br>Clubs | Gain/<br>Loss<br>Clubs | New<br>Members | Charter<br>Members | Reinstate<br>Members | Transfer<br>Members | Total<br>Member<br>Added | Total<br>Members<br>Dropped | Gain/<br>Loss<br>Members |
|-----------|--------------|------------------|------------------------|----------------|--------------------|----------------------|---------------------|--------------------------|-----------------------------|--------------------------|
| 2018-2019 | 15           | 1                | 14                     | 701            | 413                | 7                    | 20                  | 1,141                    | 704                         | 437                      |
| 2019-2020 | 20           | 0                | 20                     | 707            | 463                | 8                    | 33                  | 1,211                    | 477                         | 734                      |
| 2020-2021 | 27           | 0                | 27                     | 786            | 679                | 29                   | 23                  | 1,517                    | 520                         | 997                      |
| 2021-2022 | 28           | 0                | 28                     | 606            | 715                | 10                   | 16                  | 1,347                    | 1,089                       | 258                      |
| 2022-2023 | 25           | 9                | 16                     | 801            | 730                | 32                   | 15                  | 1,578                    | 1,390                       | 188                      |
| Average   | 23           | 2                | 21                     | 720            | 600                | 17                   | 21                  | 1,359                    | 836                         | 523                      |