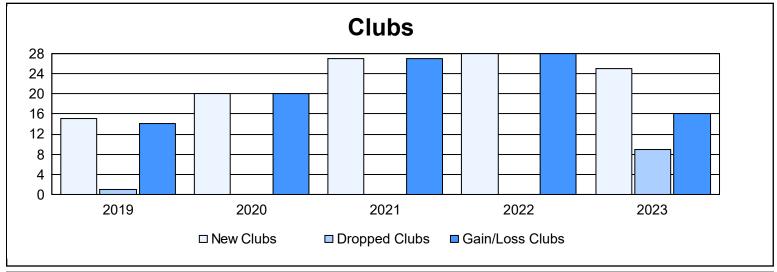

## As of June 2023 Cumulative

| Year      | New<br>Clubs | Dropped<br>Clubs | Gain/<br>Loss<br>Clubs | New<br>Members | Charter<br>Members | Reinstate<br>Members | Transfer<br>Members | Total<br>Member<br>Added | Total<br>Members<br>Dropped | Gain/<br>Loss<br>Members |
|-----------|--------------|------------------|------------------------|----------------|--------------------|----------------------|---------------------|--------------------------|-----------------------------|--------------------------|
| 2018-2019 | 15           | 1                | 14                     | 701            | 413                | 7                    | 20                  | 1,141                    | 704                         | 437                      |
| 2019-2020 | 20           | 0                | 20                     | 707            | 463                | 8                    | 33                  | 1,211                    | 477                         | 734                      |
| 2020-2021 | 27           | 0                | 27                     | 786            | 679                | 29                   | 23                  | 1,517                    | 520                         | 997                      |
| 2021-2022 | 28           | 0                | 28                     | 606            | 715                | 10                   | 16                  | 1,347                    | 1,089                       | 258                      |
| 2022-2023 | 25           | 9                | 16                     | 801            | 730                | 32                   | 15                  | 1,578                    | 1,390                       | 188                      |
| Average   | 23           | 2                | 21                     | 720            | 600                | 17                   | 21                  | 1,359                    | 836                         | 523                      |